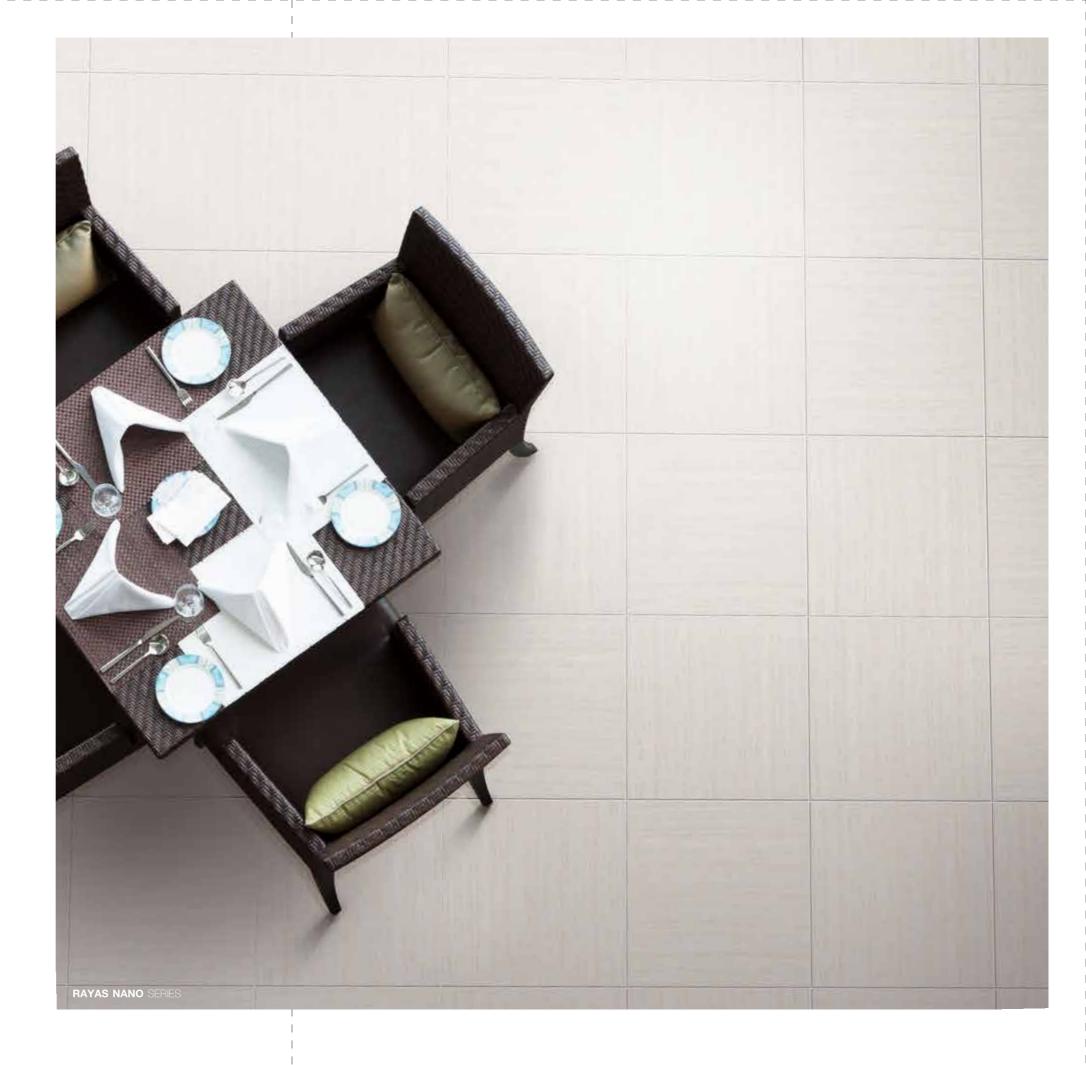

#### IMPORTED TILE 24"x24" [600x600 mm.]

RAYAS NANO SERIES

RAYAS NANO BONE รายาส นาโน โบน